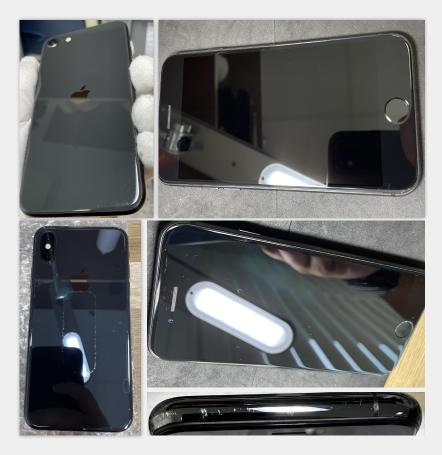

### **GRADE C**

|               | Cosmetics                                                | Functionalities                           |
|---------------|----------------------------------------------------------|-------------------------------------------|
| Display       | Lots of scratches (deep)<br>No chips or cracks           | Device 100%<br>unlocked and<br>functional |
| Frame         | Scratches (deep),<br>Chips, marks and dents              |                                           |
| Back<br>Cover | Scratches (deep),<br>Chips, marks and dents<br>No cracks |                                           |