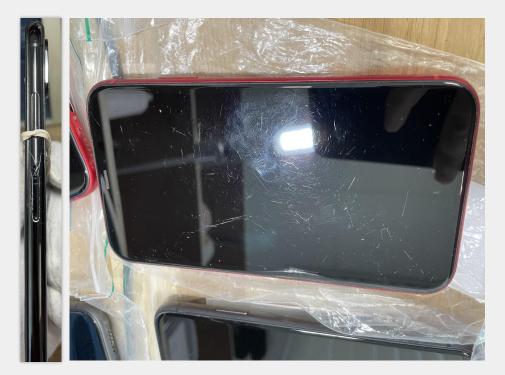

#### **GRADE B**

|               | 1                                         | 1                                         |
|---------------|-------------------------------------------|-------------------------------------------|
|               | Cosmetics                                 | Functionalities                           |
| Display       | Scratches (not deep)<br>No chips or marks | Device 100%<br>unlocked and<br>functional |
| Frame         | Scratches,<br>Few chips, marks or dents   |                                           |
| Back<br>Cover | Scratches<br>Few chips, marks or dents    |                                           |