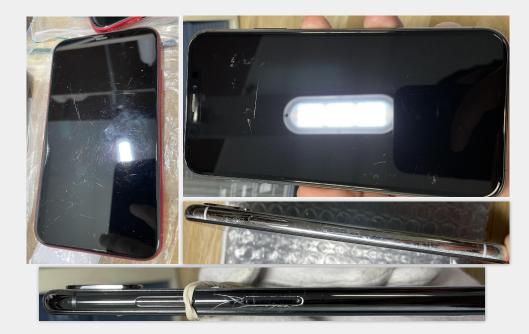

### **GRADE A**

|               | Cosmetics                               | Functionalities                           |
|---------------|-----------------------------------------|-------------------------------------------|
| Display       | Hairline scratches<br>No chips or marks | Device 100%<br>unlocked and<br>functional |
| Frame         | Light scratches<br>No chips or marks    |                                           |
| Back<br>Cover | Light scratches<br>No chips or marks    |                                           |