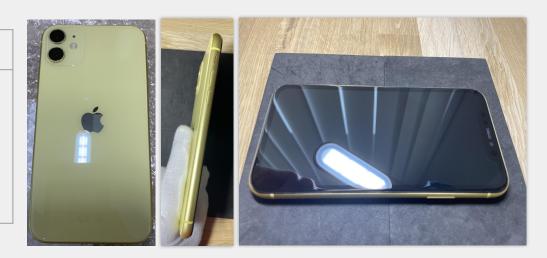

### **GRADE A**

|               | Cosmetics                               | Functionalities                           |
|---------------|-----------------------------------------|-------------------------------------------|
| Display       | Hairline scratches<br>No chips or marks | Device 100%<br>unlocked and<br>functional |
| Frame         | Light scratches<br>No chips or marks    |                                           |
| Back<br>Cover | Light scratches<br>No chips or marks    |                                           |