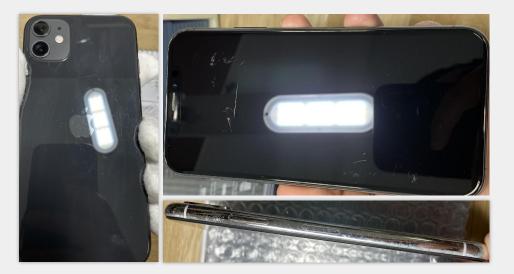

#### **GRADE A+**

|               | Cosmetics                       | Functionalities                           |
|---------------|---------------------------------|-------------------------------------------|
| Display       | No scratches, chips or<br>marks | Device 100%<br>unlocked and<br>functional |
| Frame         | No scratches, chips or<br>marks |                                           |
| Back<br>Cover | No scratches, chips or<br>marks |                                           |