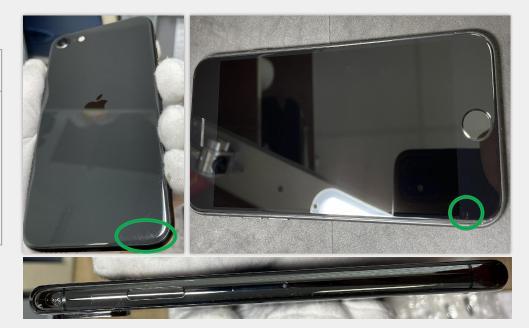

#### **GRADE B**

|               | 1                                         | 1                                         |
|---------------|-------------------------------------------|-------------------------------------------|
|               | Cosmetics                                 | Functionalities                           |
| Display       | Scratches (not deep)<br>No chips or marks | Device 100%<br>unlocked and<br>functional |
| Frame         | Scratches,<br>Few chips, marks or dents   |                                           |
| Back<br>Cover | Scratches<br>Few chips, marks or dents    |                                           |